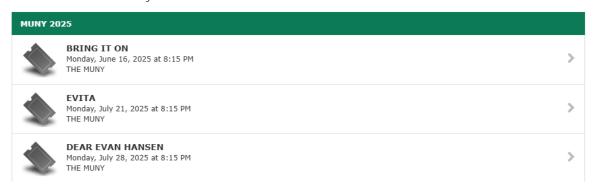

# **Exchanging Your Muny Tickets Online**

Log in to your MetroTix online account by clicking "Login" in the top left corner of Metrotix.com:



Then select "The Muny" on the top right corner:







Once you get logged in, look for "My Tickets" on the right hand side, then click on "Exchange".



Click on the show you would like to exchange:

### Exchange

Select an event or item to exchange



Click the check box for the seats would like to exchange. Please note: exchanges for different performances must be done separately. Only select the number of seats you are exchanging for your current performance date. Click "Next" when you are ready to select your new performance.



Now you may select the performance you would like to exchange your selected tickets for:

### **Exchange**

Select a new event



Once selected you will be taken to the seat map to select your new seats. You must select seats in your current price category. If you wish to exchange to a different price category, please visit the box office or call 314-361-1900 x5750.



Click on the section you are interested in moving to. If you hover over an available seat, you can see the seating information. Any green do