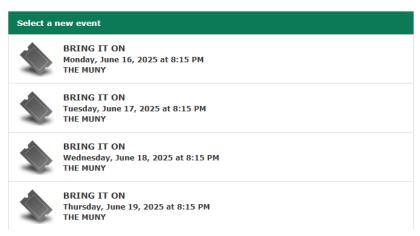

Now you may select the performance you would like to exchange your selected tickets for:

### **Exchange**

Select a new event

Once selected you will be taken to the seat map to select your new seats. You must select seats in your current price category. If you wish to exchange to a different price category, please visit the box office or call 314-361-1900 x5750.