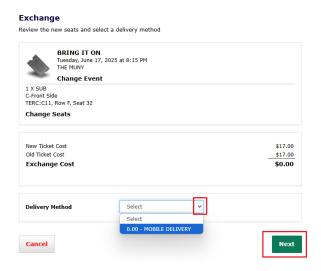

Select one available seat for each seat you selected to exchange. Once you have selected your seat(s), click "Add to Cart" at the bottom of the page.

Once you have selected the same number of seats as the tickets you are exchanging, you will then see your cart, with your new ticket information. Select your Delivery Method from the drop down menu and then click "Next".