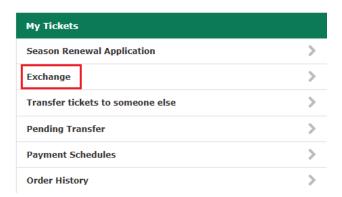

# **Exchanging Your Muny Tickets Online**

Log in to your MetroTix online account by clicking "Login" in the top left corner of Metrotix.com:

Then select "The Muny" on the top right corner:

Once you get logged in, look for "My Tickets" on the right hand side, then click on "Exchange".