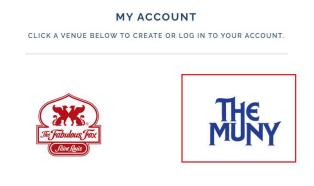

# **Exchanging Your Muny Tickets Online**

Log in to your MetroTix online account by clicking "Login" in the top left corner of Metrotix.com:

Then select "The Muny" on the top right corner:

Once you get logged in, look for "My Tickets" on the right hand side, then click on "Exchange".