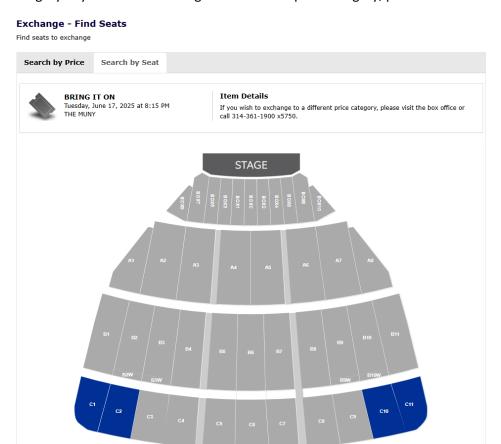

Click on the section you are interested in moving to. If you hover over an available seat, you can see the seating information. Any green dot is an available seat. Click on the dot and then click "Select" to add the seat to your cart. The dot will change to a checkmark indicating you have selected it.