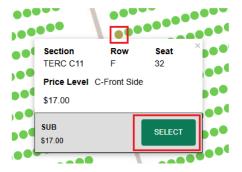

Click on the section you are interested in moving to. If you hover over an available seat, you can see the seating information. Any green dot is an available seat. Click on the dot and then click "Select" to add the seat to your cart. The dot will change to a checkmark indicating you have selected it.

Select one available seat for each seat you selected to exchange. Once you have selected your seat(s), click "Add to Cart" at the bottom of the page.

Once you have selected the same number of seats as the tickets you are exchanging, you will then see your cart, with your new ticket information. Select your Delivery Method from the drop down menu and then click "Next".