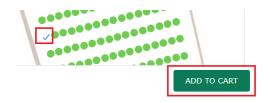

Click on the section you are interested in moving to. If you hover over an available seat, you can see the seating information. Any green dot is an available seat. Click on the dot and then click "Select" to add the seat to your cart. The dot will change to a checkmark indicating you have selected it.

Select one available seat for each seat you selected to exchange. Once you have selected your seat(s), click "Add to Cart" at the bottom of the page.

Once you have selected the same number of seats as the tickets you are exchanging, you will then see your cart, with your new ticket information. Select your Delivery Method from the drop down menu and then click "Next".