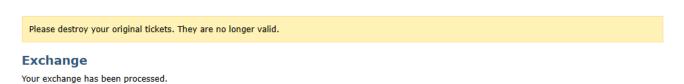

You will see a message indicating that your exchange has been processed. Be sure to delete or destroy your previous tickets as they are now void.

Your new tickets and a confirmation email detailing your exchange will be sent automatically and you should receive both within a few minutes.

# Exchange

Your exchange has been processed.