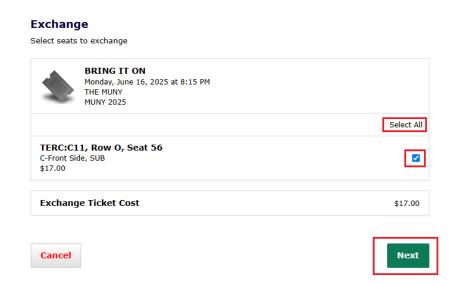

### Exchange

Select an event or item to exchange

Click the check box for the seats would like to exchange. Please note: exchanges for different performances must be done separately. Only select the number of seats you are exchanging for your current performance date. Click "Next" when you are ready to select your new performance.