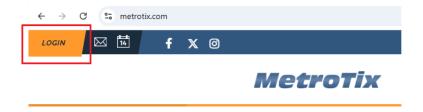

# **Exchanging Your Muny Tickets Online**

Log in to your MetroTix online account by clicking "Login" in the top left corner of Metrotix.com:

Then select "The Muny" on the top right corner:

Once you get logged in, look for "My Tickets" on the right hand side, then click on "Exchange".