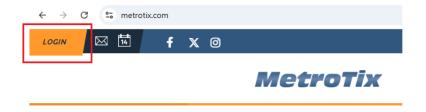

# **Exchanging Your Springfield Muni Ticket Vouchers Online**

Log in to your MetroTix online account by clicking "Login" in the top left corner of Metrotix.com:

Then select "MetroTix – All Other MetroTix Venues" on the bottom right corner: