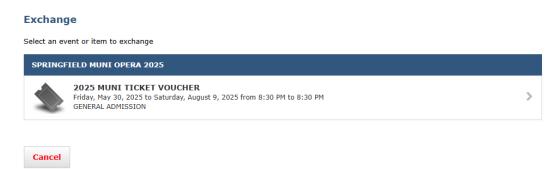

# **Exchanging Your Springfield Muni Ticket Vouchers Online**

Log in to your MetroTix online account by clicking "Login" in the top left corner of Metrotix.com:



Then select "MetroTix – All Other MetroTix Venues" on the bottom right corner:



Once logged in, look for "My Tickets" on the right hand side, then click on "Exchange".



# **Click on your Ticket Voucher:**



### Click the check box for the number of Vouchers would like to exchange.

Please note: exchanges for different performances must be done separately. Only select the number of vouchers you are exchanging for your current performance date.

Click "Next" when you are ready to select your show.

# **Exchange**

Select seats to exchange



Now you may select the performance you would like to exchange your selected Voucher(s) for:



# Once selected you will be taken to the seat map to **select your new seats**:



Click on the RSVD – Reserved Seating section to see the specific seats available. Any green dot is an available seat. Click on the dot and then click "**Select**" to add the seat to your cart. The dot will change to a checkmark indicating selection.



Select one available seat fo