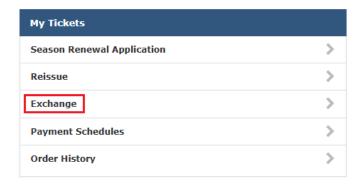

Once logged in, look for "My Tickets" on the right hand side, then click on "Exchange".