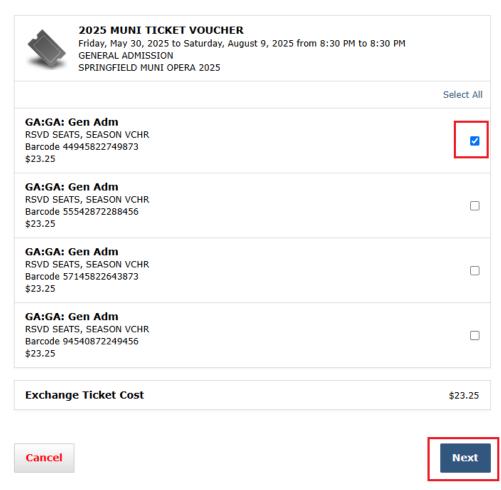

# **Click on your Ticket Voucher:**

### Click the check box for the number of Vouchers would like to exchange.

Please note: exchanges for different performances must be done separately. Only select the number of vouchers you are exchanging for your current performance date.

Click "Next" when you are ready to select your show.