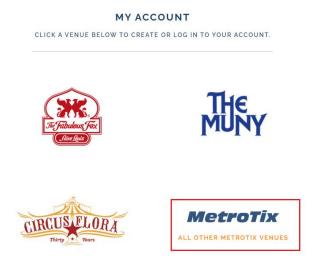

# **Exchanging Your Springfield Muni Ticket Vouchers Online**

Log in to your MetroTix online account by clicking "Login" in the top left corner of Metrotix.com:

Then select "MetroTix – All Other MetroTix Venues" on the bottom right corner: