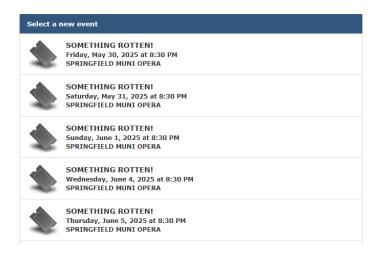

# **Exchange**

Select seats to exchange

Now you may select the performance you would like to exchange your selected Voucher(s) for: