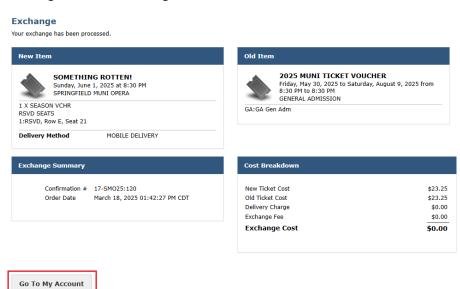

You will see a message indicating that your exchange has been processed. You may ignore the message about original tickets since you exchanged a Voucher.

Please destroy your original tickets. They are no longer valid.

### **Exchange**

Your exchange has been processed.

Your new tickets and a confirmation email detailing your exchange will be sent automatically and you should receive both within a few minutes.

**If you would to exchange more Vouchers for a different show**, you may click "**Go To My Account**" on the bottom left and begin another exchange.