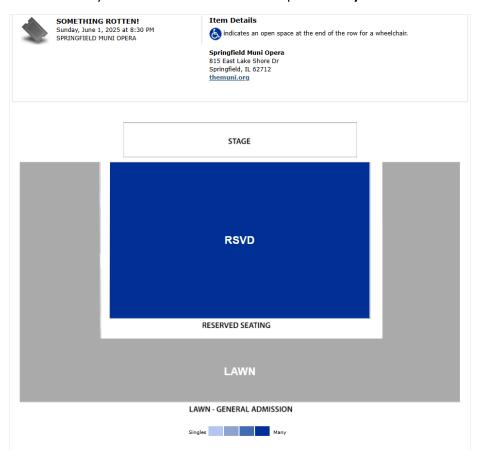

# Once selected you will be taken to the seat map to **select your new seats**:

Click on the RSVD – Reserved Seating section to see the specific seats available. Any green dot is an available seat. Click on the dot and then click "**Select**" to add the seat to your cart. The dot will change to a checkmark indicating selection.