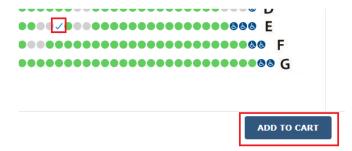

# Once selected you will be taken to the seat map to **select your new seats**:

Click on the RSVD – Reserved Seating section to see the specific seats available. Any green dot is an available seat. Click on the dot and then click "**Select**" to add the seat to your cart. The dot will change to a checkmark indicating selection.

Select one available seat for each seat you selected to exchange. Then click "Add to Cart" at the bottom of the page.

Once you have selected the same number of seats as the Vouchers you are exchanging, you will then see your cart, with your new ticket information. Select your Delivery Method from the drop down menu and then click "Next".