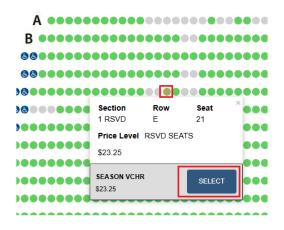

# Once selected you will be taken to the seat map to **select your new seats**:

Click on the RSVD – Reserved Seating section to see the specific seats available. Any green dot is an available seat. Click on the dot and then click "**Select**" to add the seat to your cart. The dot will change to a checkmark indicating selection.

Select one available seat for each seat you selected to exchange. Then click "Add to Cart" at the bottom of the page.

Once you have selected the same number of seats as the Vouchers you are exchanging, you will then see your cart, with your new ticket information. Select your Delivery Method from the drop down menu and then click "Next".