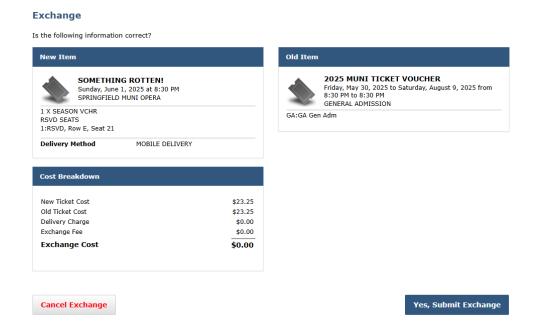

0.00 - PRINT YOUR OWN

Cancel

You will see all of your exchange information to confirm before submitting, including the tickets you are exchanging away, the new tickets, and the cost breakdown.

Next

Once you have reviewed your selection, you can click "Yes, Submit Exchange" to finish.